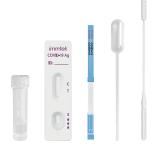

## **Order Information**

| Catalogue No. | Product Name       | Product Type | Package      |
|---------------|--------------------|--------------|--------------|
| INFCOV1925C   | lmmTek™ COVID-19   | Cassette     | 25 Tests/Box |
| INFCOV1950S   | Antigen Rapid Test | Strip        | 50 Tests/Box |